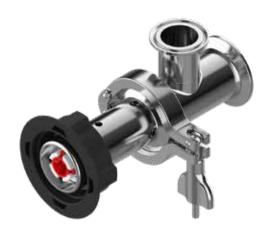

### **MINIFLUX Sanitary**

MADE IN

GERMANY

#### Advantages/characteristics:

- ▶ To transfer out of IBCs and other containers with outlet connection at the bottom
- ▶ Particularly suitable for hygiene applications
- ▶ For horizontal use / dry installation outside the container medium only comes into contact with the inside of the pump.
- ▶ Designed with minimal dead space and easy to clean
- ▶ No greased seals no risk of grease being carried over into the medium
- ▶ Can be disassembled without tools
- ▶ Emptying IBCs with residual quantity of less than 1 % (depending on the inclination angle)
- ▶ Can be combined with commutator motors, brushless motors and air motors
- ▶ Suitable for continuous operation, dry running to a limited extent
- ▶ Version with EFTE rotor FDA CFR 21 compliant
- ▶ Version with stainless steel rotor EC 1935/2004 compliant