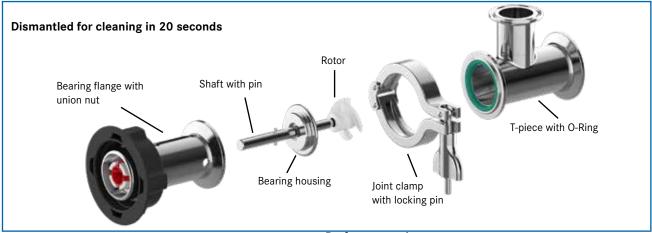

#### Advantages/characteristics:

- ▶ To transfer out of IBCs and other containers with outlet connection at the bottom
- ▶ Particularly suitable for hygiene applications
- ▶ For horizontal use / dry installation outside the container medium only comes into contact with the inside of the pump.
- ▶ Designed with minimal dead space and easy to clean
- ▶ No greased seals no risk of grease being carried over into the medium
- ▶ Can be disassembled without tools
- ▶ Emptying IBCs with residual quantity of less than 1 % (depending on the inclination angle)
- ▶ Can be combined with commutator motors, brushless motors and air motors
- ▶ Suitable for continuous operation, dry running to a limited extent
- ▶ Version with EFTE rotor FDA CFR 21 compliant
- ▶ Version with stainless steel rotor EC 1935/2004 compliant