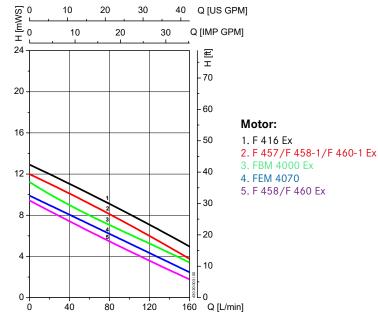

### Performance chart

measured at free outlet, water 20 °C, values ±10 %

| Performance data               |                                |  |
|--------------------------------|--------------------------------|--|
| Delivery rate max.             | 240 I/min *                    |  |
| Viscosity max.                 | 1.000 mPas *                   |  |
| Delivery head max.             | 13 mWs *                       |  |
| Connection                     |                                |  |
| Inlet connection               | Clamp 2"<br>(or S60x6 adapter) |  |
| Discharge connection           | Clamp 1 ½"                     |  |
| Materials                      |                                |  |
| Outer tube                     | Stainless steel (316 Ti)       |  |
| Lip seal                       | PTFE                           |  |
| Seals                          | FKM / EPDM                     |  |
| Rotor                          | ETFE                           |  |
| General data                   |                                |  |
| Total length                   | 199,5 mm                       |  |
| Weight                         | 1,8 kg                         |  |
| Media/ambient temperature max. | max. 100°C                     |  |

<sup>\*</sup> depending on motor and medium, measured at free outlet