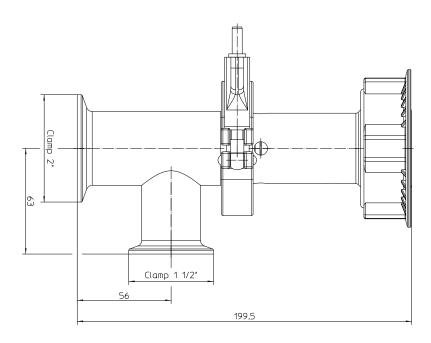

### Dimensional drawing [mm]

| Performance data               |                                |  |
|--------------------------------|--------------------------------|--|
| Delivery rate max.             | 240 I/min *                    |  |
| Viscosity max.                 | 1.000 mPas *                   |  |
| Delivery head max.             | 13 mWs *                       |  |
| Connection                     |                                |  |
| Inlet connection               | Clamp 2"<br>(or S60x6 adapter) |  |
| Discharge connection           | Clamp 1 ½"                     |  |
| Materials                      |                                |  |
| Outer tube                     | Stainless steel (316 Ti)       |  |
| Lip seal                       | PTFE                           |  |
| Seals                          | FKM / EPDM                     |  |
| Rotor                          | ETFE                           |  |
| General data                   |                                |  |
| Total length                   | 199,5 mm                       |  |
| Weight                         | 1,8 kg                         |  |
| Media/ambient temperature max. | max. 100°C                     |  |